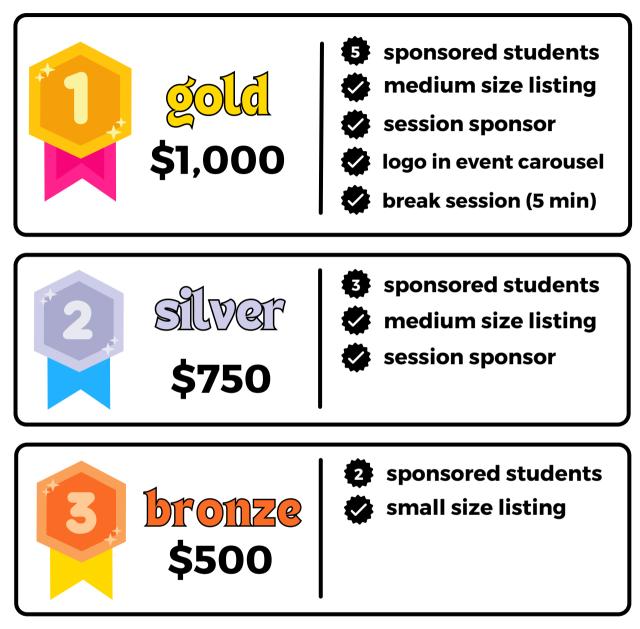

## **SPONSOR PACKAGES**

Support Medical Student Pride Alliance through our select sponsor packages. Generous donations will go to helping future queer physicians and running our organization!

#### All packages include:

- sponsorship of conference attendance for students who need financial assistance in order to attend. Medical schools may elect to sponsor students from their own program.
- optional Expo booth + 2 Expo admission tickets.
- promotional listing/advertisement in the Expo Directory.

\* Residency programs & medical schools will be allotted 3-5 min in schedule on Sunday to give a live presentation inviting attendees to visit their booth during the exhibitor sessions.

| PACKAGE ITEM                                                                   | <b>SPONSORSHIP PACKAGES</b><br>Organizations, individuals, residency programs, and/or medical schools<br>may sign up with sponsorship packages. |                                              |                                              |                                              | EXHIBITOR PACKAGE<br>Exclusively for residency programs<br>and medical schools |
|--------------------------------------------------------------------------------|-------------------------------------------------------------------------------------------------------------------------------------------------|----------------------------------------------|----------------------------------------------|----------------------------------------------|--------------------------------------------------------------------------------|
|                                                                                | Rainbow                                                                                                                                         | Gold                                         | Silver                                       | Bronze                                       | and medical schools                                                            |
| Minimum Donation                                                               | \$1,500.00                                                                                                                                      | \$1,000.00                                   | \$750.00                                     | \$500.00                                     | \$200.00                                                                       |
| Exhibitor Booth<br>(2 Tickets Included)                                        | Optional                                                                                                                                        | Optional                                     | Optional                                     | Optional                                     | Yes                                                                            |
| Exhibitor Booth Listing Size                                                   | Large<br>(Premium Listing)                                                                                                                      | Medium                                       | Medium                                       | Small                                        | Small                                                                          |
| Live Highlight Available For<br>(3-5 minutes presentation to attendees)        | Residency programs<br>and medical schools                                                                                                       | Residency<br>programs and<br>medical schools | Residency<br>programs and<br>medical schools | Residency<br>programs and<br>medical schools | Exhibitors                                                                     |
| Student Tickets Sponsored<br>(Medical schools may sponsor affiliated students) | 10                                                                                                                                              | 5                                            | 3                                            | 2                                            | -                                                                              |
| Stage & Session Name Sponsor                                                   | Main Stage Sponsor                                                                                                                              | Session Sponsor                              | Session Sponsor                              | -                                            | -                                                                              |
| Logo in Event Carousel                                                         | Yes                                                                                                                                             | Yes                                          | -                                            | -                                            | -                                                                              |
| Break Sponsor Video Feature                                                    | Featured Break<br>Session<br>(15 minutes)                                                                                                       | Break Session<br>(5 minutes)                 | -                                            | -                                            | -                                                                              |
| Sign up by February 4, 2024                                                    |                                                                                                                                                 |                                              |                                              |                                              |                                                                                |
| Send all necessary information to MSPA Conference Team by March 31             |                                                                                                                                                 |                                              |                                              |                                              |                                                                                |
| 5                                                                              |                                                                                                                                                 |                                              |                                              |                                              |                                                                                |